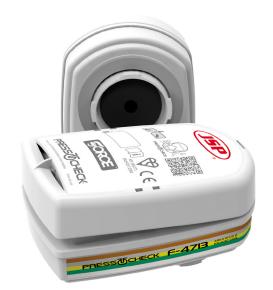

# PressToCheck<sup>™</sup> ABEK1 P3 Filters

BMN750-000-6AN

## DESCRIPTION

PressToCheck<sup>™</sup> is the easiest way to face-fit check the seal of your respirator, every time you put it on! The range features HEPA filtration exceeding 99.97%, Low profile design maximising compatibility and low breathing resistance across the range.

F-4713 ABEK1P3 multi- gas / vapour + dust replacement encapsulated filters, featuring PressToCheck<sup>™</sup> technology for daily face-fit reassurance.

Winner of the BSIF Product Innovation Award.

### FEATURES

 PressToCheck<sup>™</sup> encapsulated filters offer ultimate longevity

 the durable design makes the filters easy to clean and reuse. Correct cleaning, maintenance and storage increases the useful life of the product.